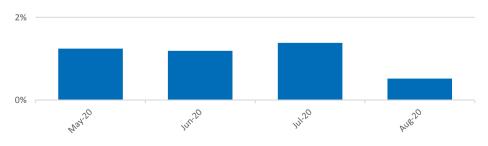

age, and other services. Run by professionals with extensive experience in capital market, SAMI manage various funds for institutional and retail clients based on BAPEPAM LK permit no KEP-04/BL/MI/2012.

#### **Investment Objective**

Shinhan Proteksi III Fund aims to provide 100% protection of principal investment and give potential profit related to investment on the underlying assets.

#### **Performance Graph**

# **Investment Policy**

| Fixed Income | 80% - 100% |
|--------------|------------|
| Money Market | 0% - 20%   |

# **Asset Allocation**



# **Underlying Assets**

| ADMF04CCN5 |  |
|------------|--|
| BNII02BCN4 |  |
| FIFA03BCN5 |  |
| OTMA03B    |  |
| OTMA03C    |  |
| SMGR01ACN2 |  |



# 1M 3M 6M YTD 1Y 3Y SI SP3 0.39% 2.34% na na na na 4.05%

#### **Monthly Return**



#### Disclaimer

INVESTMENT THROUGH MUTUAL FUND CONTAINS RISK. BEFORE DECIDING TO INVEST, PROSPECTIVE INVESTORS MUST READ AND UNDERSTAND THE PROSPECTUS. PAST PERFORMANCE DOES NOT GUARANTEE / REFLECT PERFORMANCE INDICATIONS IN THE FUTURE.

This Materials (the "Materials") have not been approved or rejected by the Financial Services Authority (Otoritas Jasa Keuangan), and OJK has not passed on or endorsed the merits of this Materials or the accuracy or the adequacy of the Materials.

The information contained herein has been compiled from sources that we believe to be reliable. No warranty, whether expressed or implied, is made to the accuracy or completeness of the information. This materials do not constitute offers or sales and are for information purposes only. In deciding whether to i