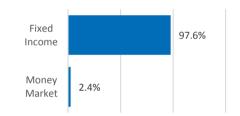

# **Asset Allocation**

# **Investment Policy**

| Fixed Income | 80% - 100% |
|--------------|------------|
| Money Market | 0% - 20%   |