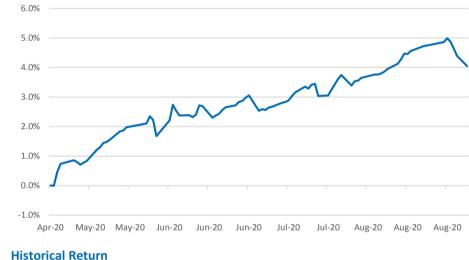

#### **Performance Graph**

# 1M 3M 6M YTD 1Y 3Y SI SP3 0.39% 2.34% na na na na 4.05%