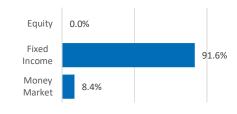

#### **Asset Allocation**

# **Investment Policy**

 Fixed Income
 95% - 100%

 Money Market
 0% - 5%