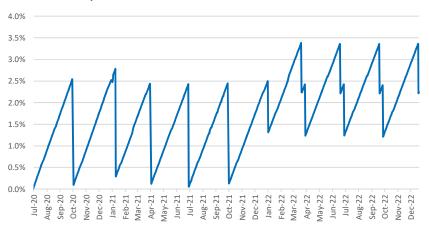

### **Performance Graph**

## **Historical Return**

|     | 1M     | 3M    | 6M    | YTD   | 1Y    | 3Y | SI    |
|-----|--------|-------|-------|-------|-------|----|-------|
| SM1 | -0.37% | 0.00% | 0.00% | 0.01% | 0.01% | na | 2.24% |