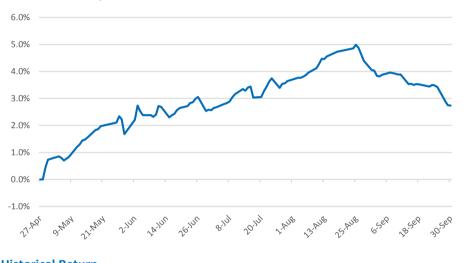

#### **Performance Graph**

| HISTORICAL RETURN |       |        |       |     |    |    |       |
|-------------------|-------|--------|-------|-----|----|----|-------|
|                   | 1M    | 3M     | 6M    | YTD | 1Y | 3Y | SI    |
| SP3               | 0.32% | -0.56% | 2.32% | na  | na | na | 3.07% |