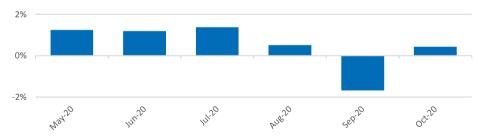

inancial corporation which operates through banking, insurance, brokerage, and other services. Run by professionals with extensive experience in capital market, SAMI manage various funds for institutional and retail clients based on BAPEPAM LK permit no KEP-04/BL/MI/2012.

### **Investment Objective**

Shinhan Proteksi III Fund aims to provide 100% protection of principal investment and give potential profit related to investment on the underlying assets.

#### **Performance Graph**



| HISTORICAL RETURN |       |        |       |     |    |    |       |
|-------------------|-------|--------|-------|-----|----|----|-------|
|                   | 1M    | 3M     | 6M    | YTD | 1Y | 3Y | SI    |
| SP3               | 0.32% | -0.56% | 2.32% | na  | na | na | 3.07% |

### **Monthly Return**



## Disclaimer

INVESTMENT THROUGH MUTUAL FUND CONTAINS RISK. BEFORE DECIDING TO INVEST, PROSPECTIVE INVESTORS MUST READ AND UNDERSTAND THE PROSPECTUS. PAST PERFORMANCE DOES NOT GUARANTEE / REFLECT PERFORMANCE INDICATIONS IN THE FUTURE.

This Materials (the "Materials") have not been approved or rejected by the Financial Services Authority (Otoritas Jasa Keuangan), and OJK has not passed on or endorsed the merits of this Materials or the accuracy or the adequacy of the Materials.

The information contained herein has been compiled from sources that we believe to be reliable. No warranty, whether expressed or implied, is made to the accuracy or completeness of the information. This materials do not constitute offers or sales and are for information purposes only. In deciding whether to inv