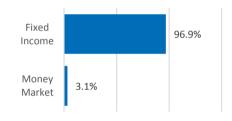

# **Investment Policy**

Fixed Income 80% - 100% 0% - 20% Money Market

#### **Asset Allocation**