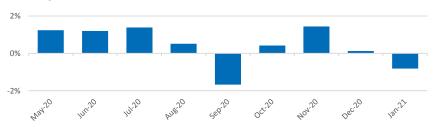

# **Underlying Assets**

ADMF04CCN5 BNII02BCN4 FIFA03BCN5 OTMA03B OTMA03C SMGR01ACN2

#### **About Shinhan Asset Management Indonesia**

Shinhan Asset Management Indonesia (SAMI), formerly Archipelago Asset Management, is part of Shinhan Financial Group, a global financial corporation which operates through banking, insurance, brokerage, and other services. Run by professionals with extensive experience in capital market, SAMI manage various funds for institutional and retail clients based on BAPEPAM LK permit no KEP-04/BL/MI/2012.

### **Investment Objective**

Shinhan Proteksi III Fund aims to provide 100% protection of principal investment and give potential profit related to investment on the underlying assets.

### **Performance Graph**



### **Monthly Return**

-0.62%

0.55%

SP3



-0.02%

-0.62%

#### Disclaimer

INVESTMENT THROUGH MUTUAL FUND CONTAINS RISK. BEFORE DECIDING TO INVEST, PROSPECTIVE INVESTORS MUST READ AND UNDERSTAND THE PROSPECTUS. PAST PERFORMANCE DOES NOT GUARANTEE / REFLECT PERFORMANCE INDICATIONS IN THE FUTURE.

This Materials (the "Materials") have not been approved or rejected by the Financial Services Authority (Otoritas Jasa Keuangan), and OJK has not passed on or endorsed the merits of this Materials or the accuracy or the adequacy of the Materials.

The information contained herein has been compiled from sources that we believe to be reliable. No warranty, whether expressed or implied, is made to the accuracy or completeness of the information. This materials do not constitute offers or sales and are for information purposes only. In decid