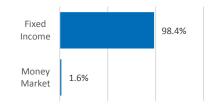

# **Asset Allocation**

#### **Investment Policy**

Fixed Income 80% - 100% Money Market 0% - 20%