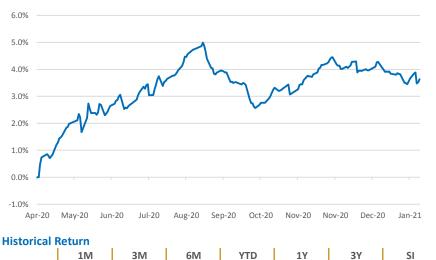

ney Market 0% - 20%

# **Asset Allocation**



# **Underlying Assets**

ADMF04CCN5 BNII02BCN4 FIFA03BCN5 OTMA03B OTMA03C SMGR01ACN2

#### **About Shinhan Asset Management Indonesia**

Shinhan Asset Management Indonesia (SAMI), formerly Archipelago Asset Management, is part of Shinhan Financial Group, a global financial corporation which operates through banking, insurance, brokerage, and other services. Run by professionals with extensive experience in capital market, SAMI manage various funds for institutional and retail clients based on BAPEPAM LK permit no KEP-04/BL/MI/2012.

### **Investment Objective**

Shinhan Proteksi III Fund aims to provide 100% protection of principal investment and give potential profit related to investment on the underlying assets.

### **Performance Graph**



### **Monthly Return**

-0.62%

0.55%

SP3



-0.02%

-0.62%

#### Disclaimer

INVESTMENT THROUGH MUTUAL FUND CONTAINS RISK. BEFORE DECIDING TO INVEST, PROSPECTIVE INVESTORS MUST READ AND UNDERSTAND THE PROSPECTUS. PAST PERFORMANCE DOES NOT GUARANTEE / REFLECT PERFORMANCE INDICATIONS IN THE FUTURE.

This Materials (the "Materials") have not been approved or rejected by the Financial Services Authority (Otoritas Jasa Keuangan), and OJK has not passed on or endorsed the merits of this Materials or the accuracy or the adequacy of the Materials.

The information contained herein has been compiled from sources that we believe to be reliable. No warranty, whether expressed or implied, is made to the accuracy or completeness of the information. This materials do not constitute offers or sales a